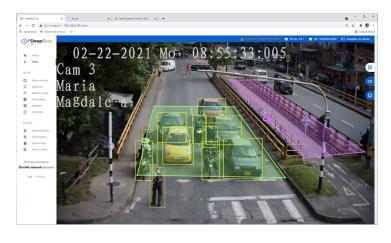

We have expertise from more than two decades in ITS and real-time traffic information. We offer the best in roadside detection by combining vehicle tracking systems with data collection and vehicle classification using AI and deep learning.

## Featured applications:

- Smart City
- Traffic Control
- Automatic Incident detection
- Customized