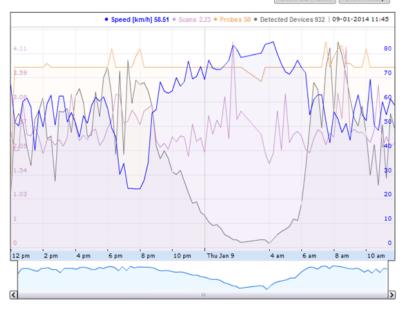

# Real Time Segment data

Click on a segment in order to display its information

 Segment:
 [8] Av. Nardsa de Jesús Sector Sauces->Puente Unidad Nadonal (Puntilla-Gquil)

 Segment length:
 6200 m

 Heavy traffic if speed is below:
 30.00 km/h

 Free-flowing traffic if speed is above:
 40.00 km/h

 Average speed in segment:
 49.29 km/h

 Average travel time:
 0 h 7 m 33 s

 Sample Size:
 10

 Detected Devices:
 146

 Time Interval:
 2014-01-09 11:54:00

Most recent Historic values

Show OD Matrix Show History