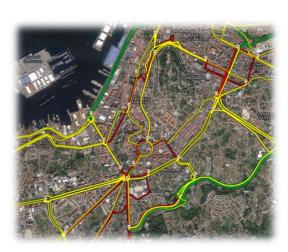

# Real Time Segment data

Click on a segment in order to display its information

 Segment:
 [8] Av. Nardsa de Jesús Sector Sauces->Puente Unidad Nadonal (Puntilla-Gquil)

 Segment length:
 6200 m

 Heavy traffic if speed is below:
 30.00 km/h

 Free-flowing traffic if speed is above:
 40.00 km/h

 Average speed in segment:
 49.29 km/h

 Average travel time:
 0 h 7 m 33 s

 Sample Size:
 10

 Detected Devices:
 146

 Time Interval:
 2014-01-09 11:54:00

Most recent Historic values

Show OD Matrix Show History